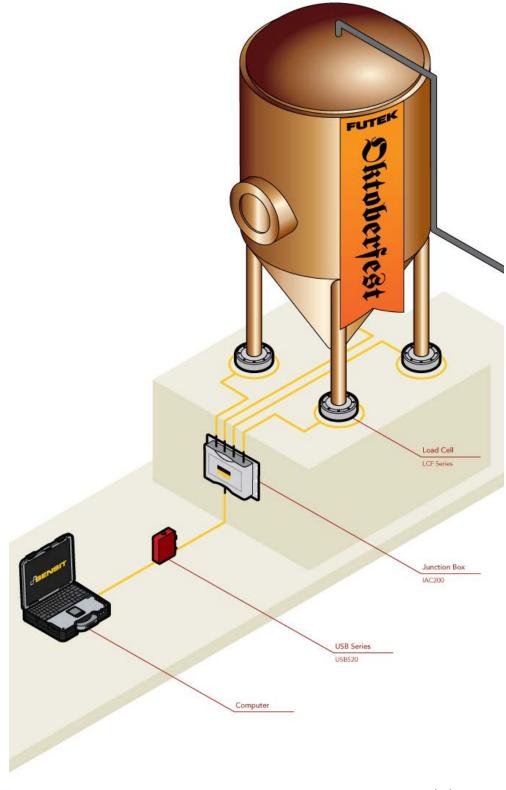

## 使用产品

集啤酒的味道、颜色和酒精于一身。测力传感器用 于监测酿造过程中罐子的含量。

酿造一瓶好啤酒需要相当多的谷物及设备。发酵罐 四个薄饼式测力传感器(LCF系列), 搭配仪表(IAC200 和 USB520)。

## 使用说明

- 1. In commercial breweries, the contents of fermentation tanks (vessels) need to be accurately gaged throughout it's brewing period. These breweries tend to use load cells at the base of their tanks to monitor these measurements.
- 2. In this depiction, four LCF Family Pancake Load Cells were installed at the base of each of the tank's posts.
- 3. After the fermentation process concludes, the brewers will need to drain the tank to proceed with packaging the beer.
- 4. As this occurs, a carefully amount of liquid siphoned leaves the tank. This measurement is monitored by the LCF load cells and passed to a 2-4 Channel Summing Junction Box (IAC200).
- 5. The summing junction box averages the beer's emptying rate from the tank and streams that to the USB520, which can display the data on a PC.

LCF 系列 拉压力传感器

**IAC200** 4 通道接线盒

USB 方案 USB 采集模块

软件 SENSIT™ Test and Measuremen

www.omgl.com.cn | sales@omgl.com.cn