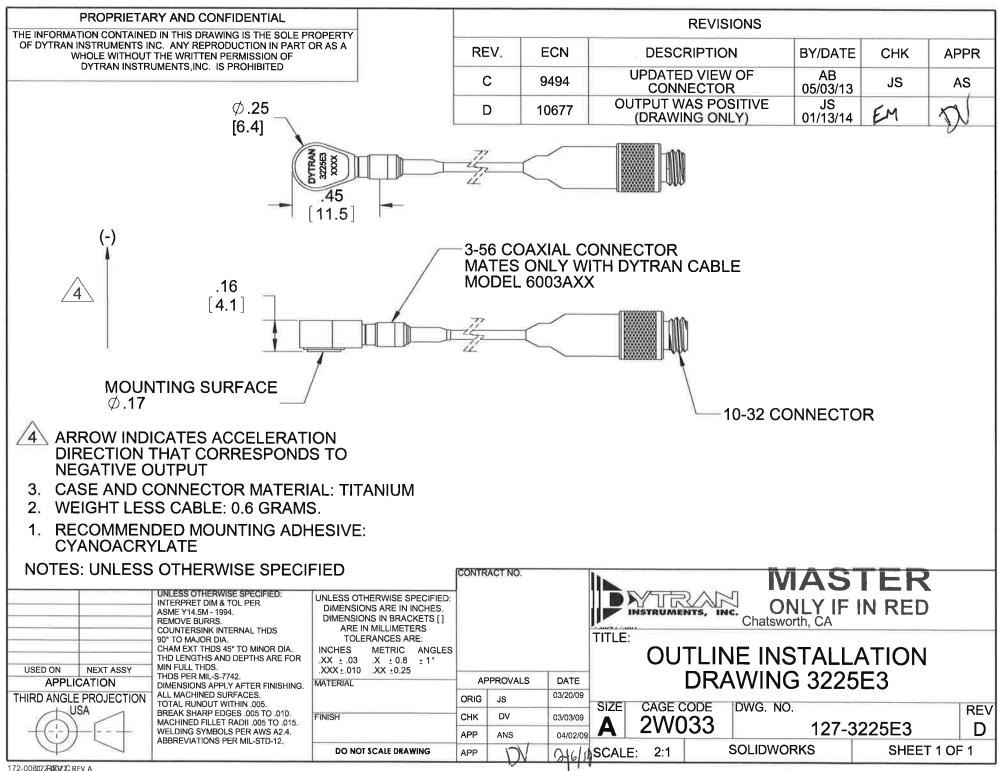

| MODEL NUMBER<br>3225E3                                                                                                                                                                        | PERFORMANCE SPECIFICATION                                                                                                                                                                                                                                                                                                                                                                                                                                                                                                                                                                                                                                                                                                                                                                                                                                                                                            | оос NO.<br><b>PS3225E3</b>                |
|-----------------------------------------------------------------------------------------------------------------------------------------------------------------------------------------------|----------------------------------------------------------------------------------------------------------------------------------------------------------------------------------------------------------------------------------------------------------------------------------------------------------------------------------------------------------------------------------------------------------------------------------------------------------------------------------------------------------------------------------------------------------------------------------------------------------------------------------------------------------------------------------------------------------------------------------------------------------------------------------------------------------------------------------------------------------------------------------------------------------------------|-------------------------------------------|
|                                                                                                                                                                                               | CHARGE MODE ACCELEROMETER                                                                                                                                                                                                                                                                                                                                                                                                                                                                                                                                                                                                                                                                                                                                                                                                                                                                                            | REV F, ECN 12483, 02/05/16                |
|                                                                                                                                                                                               | MINIATURE SIZE REMOVABLE CABLE HERMETICALLY SEALED  Model  Model  Model  Model  Please, refer to the performance specifications of the products in  Supplied Accessories  1) Model 6591A installation wrench.                                                                                                                                                                                                                                                                                                                                                                                                                                                                                                                                                                                                                                                                                                        | n this family for detailed description.   |
| PHYSICAL<br>Weight<br>Mounting Provision<br>Connector [2]<br>Case Material<br>Sensing Element Type                                                                                            | ENGLISH   SI   2) Model 6298 small petro mounting wax.     0.021   oz   0.6     [1]   [1]   [1]     3 - 56 UNF-2A   3 - 56 UNF-2A     Titanium   Titanium     Piezoceramic   Piezoceramic                                                                                                                                                                                                                                                                                                                                                                                                                                                                                                                                                                                                                                                                                                                            | e to NIST, supplied with each instrument. |
| PERFORMANCE<br>Sensitivity, ±20% [3] [4]<br>Frequency Response, +/- 10%<br>Mounted Resonant Frequency<br>Amplitude Non-Linearity<br>Iransverse Sensitivity, Max<br>Strain Sensitivity @250/μσ | 1.8     pC/g     0.183     pC / m/s²     0.183     pC / m/s²     0.183     pC / m/s²     0.183     0.183     0.183     0.183     0.183     0.183     0.183     0.183     0.183     0.183     0.183     0.183     0.183     0.183     0.183     0.183     0.183     0.183     0.183     0.183     0.183     0.183     0.183     0.183     0.183     0.183     0.183     0.183     0.183     0.183     0.183     0.183     0.183     0.183     0.183     0.183     0.183     0.183     0.183     0.183     0.183     0.183     0.183     0.183     0.183     0.183     0.183     0.183     0.183     0.183     0.183     0.183     0.183     0.183     0.183     0.183     0.183     0.183     0.193     0.193     0.193     0.193     0.193     0.193     0.193     0.193     0.193     0.193     0.193     0.193     0.193     0.193     0.193     0.193     0.193     0.193     0.193     0.193     0.193     0.193 |                                           |
| ENVIRONMENTAL<br>Maximum Vibration<br>Maximum Shock<br>Temperature Range<br>Environmental Seal                                                                                                | $\begin{array}{c ccccccccccccccccccccccccccccccccccc$                                                                                                                                                                                                                                                                                                                                                                                                                                                                                                                                                                                                                                                                                                                                                                                                                                                                | 6003AXX CABLE                             |
| ELECTRICAL<br>Output Signal Polarity<br>Case Grounding                                                                                                                                        | Negative   .16   3-56 COAXIAL CONNE     Case is grounded   .16   MATES ONLY WITH D     Units on the line drawing are in inches, units in brackets are in millimeters. Refer to 12                                                                                                                                                                                                                                                                                                                                                                                                                                                                                                                                                                                                                                                                                                                                    | DYTRAN CABLE                              |
| 21592 Marilla Street, Chatsworth, California 91311 Phone: 818.700.7818 Fax:818.700.7880<br>www.dytran.com For permission to reprint this content, please contact info@dytran.com              |                                                                                                                                                                                                                                                                                                                                                                                                                                                                                                                                                                                                                                                                                                                                                                                                                                                                                                                      |                                           |