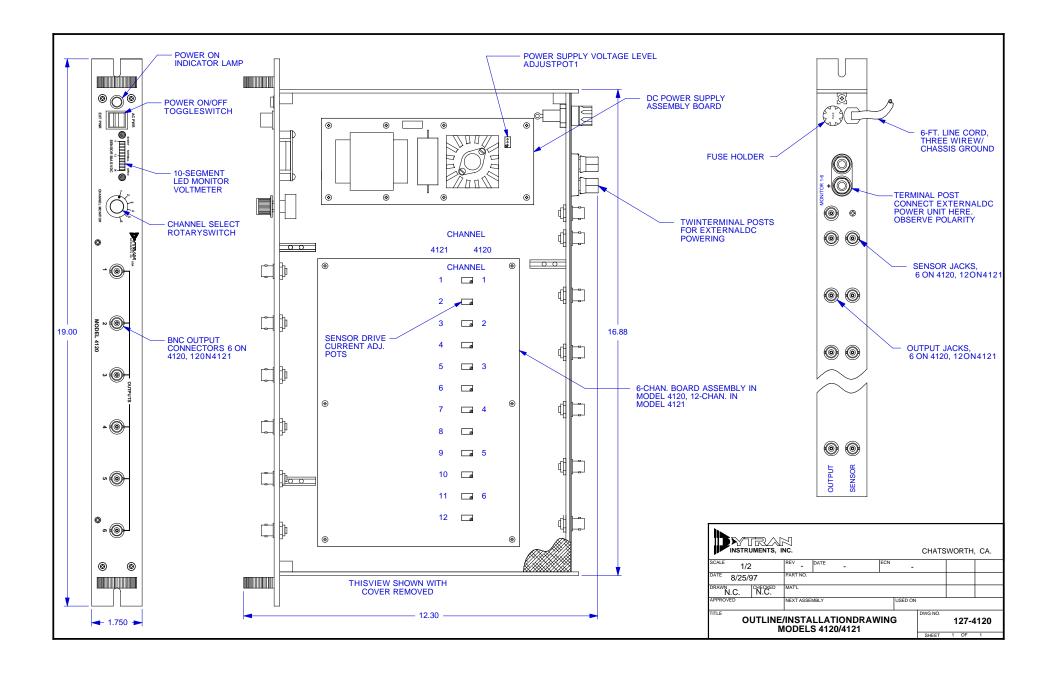

## SPECIFICATIONS MODELS 4120 (SIX CHANNEL) AND 4121 (TWELVE CHANNEL) RACK MOUNTED POWER UNITS

| SPECIFICATIONS                                                                | VALUE                             | UNITS      |
|-------------------------------------------------------------------------------|-----------------------------------|------------|
| SENSOR SUPPLY CURRENT (Factory set at 5 ma)<br>(PER CHANNEL)                  | 2 TO 20 , ADJUSTABLE              | mA         |
| NUMBER OF SENSOR CHANNELS 4120<br>NUMBER OF SENSOR CHANNELS 4121              | 6<br>12                           |            |
| SENSOR EXCITATION VOLTAGE (COMPLIANCE VO                                      | LTAGE) +24                        | VDC        |
| VOLTAGE GAIN                                                                  | UNITY                             |            |
| FRONT PANEL LED VOLTMETER F.S.                                                | +24                               | VDC        |
| OUTPUT COUPLING CAPACITOR                                                     | 10                                | μF         |
| COUPLING TIME CONSTANT<br>WITH 10 MEGOHM LOAD<br>WITH 1 MEGOHM LOAD           | 100<br>10                         | SEC<br>SEC |
| LOWER -3db FREQUENCY<br>WITH 10 MEGOHM LOAD<br>WITH 1 MEGOHM LOAD             | .0016<br>.016                     | Hz<br>Hz   |
| HIGH FREQUENCY RESPONSE                                                       | DETERMINED BY SENSOR AND CABLE LE | NGTH       |
| NOISE, WIDEBAND                                                               | 150                               | μV         |
| SENSOR CONNECTORS, REAR PANEL<br>6 ON MODEL 4120, 12 ON MODEL 4121            | BNC                               | JACK       |
| OUTPUT CONNECTORS, FRONT AND REAR PANEL<br>12 ON MODEL 4120, 24 ON MODEL 4121 | S BNC                             | JACK       |
| POWER CORD, 3-WIRE WITH CHASSIS GROUND                                        | 3-WIRE PLUG                       | 6 FT       |
| POWER REQUIRED<br>MODEL 4120 & E4120<br>MODEL 4121 & E4121                    | 6.5<br>13.0                       | VA<br>VA   |
| LINE VOLTAGE REQUIRED<br>MODELS 4120, 4121<br>MODELS E4120, E4121             | 115<br>230                        | VAC<br>VAC |
| SIZE, H X W X D                                                               | 5                                 | IN         |
| WEIGHT                                                                        | 2.3                               | LBS        |