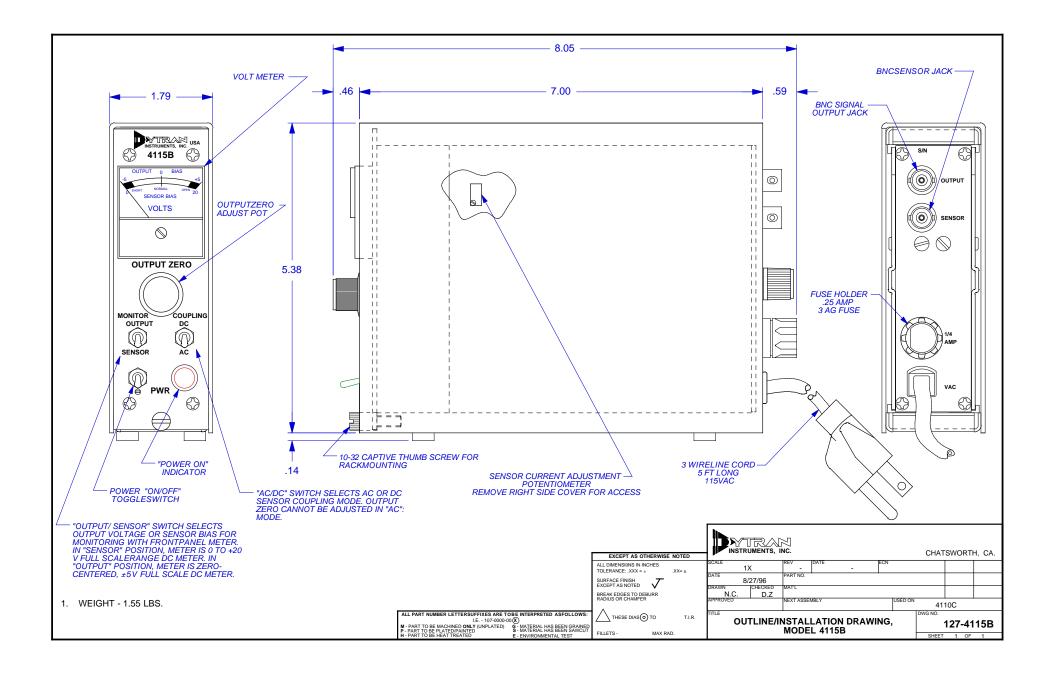

## SPECIFICATIONS, MODEL 4115B AC/DC COUPLED LIVM POWER UNIT

| SPECIFICATION                                                                 |     | VALUE                   | UNITS      |
|-------------------------------------------------------------------------------|-----|-------------------------|------------|
| VOLTAGE GAIN @1 kHz                                                           |     | 1.000 ±0.2% (UNITY)     |            |
| FREQUENCY RESPONSE, ±5 V OUTPUT LEVEL [1]  AC COUPLING MODE  DC COUPLING MODE |     | 1 TO 100K<br>DC TO 100K | Hz<br>Hz   |
| OUTPUT VOLTAGE SWING, MAX.                                                    |     | ±6                      | VOLTS      |
| OUTPUT CURRENT, PEAK                                                          |     | ±15                     | mA         |
| OUTPUT IMPEDANCE                                                              |     | 2                       | OHMS       |
| OUTPUT NOISE, BROADBAND, TYP                                                  |     | 70                      | μV, RMS    |
| SENSOR SUPPLY CURRENT RANGE [2]                                               |     | 2 TO 20                 | mA         |
| COMPLIANCE VOLTAGE                                                            |     | +20                     | VDC        |
| SENSOR BIAS RANGE FOR DC NULLING                                              |     | +9 TO +13               | VDC        |
| COUPLING TC, AC MODE                                                          |     | .5                      | Hz         |
| FRONT PANEL VOLTMETER F.S. RANGE "SENSOR" POSITION "OUTPUT" POSITION          |     | 0 TO +20<br>±5          | VDC<br>VDC |
| SENSOR & OUTPUT CONNECTORS                                                    |     | BNC                     | JACKS      |
| AC POWER REQUIRED 115/230 VAC/50-60 Hz                                        | [3] | 2.7                     | VA         |
| POWER CORD, 3-WIRE                                                            |     | 6                       | FT.        |
| SIZE (H x W x D)                                                              |     | 5.5 x 1.8 x 7.75        | IN.        |
| RACK MOUNT DIMENSIONS (H x W x D) [4]                                         |     | 5.25 x 1.6 x 7.75       | IN.        |
| WEIGHT                                                                        |     | 2                       | LBS.       |

## **NOTES**

- [1] OUTPUT LOAD, 330 OHMS, 1000 pF.
- [2] SENSOR CURRENT ADJUSTABLE, 2 TO 20 mA, FACTORY SET AT 5 mA.
- [3] STANDARD VERSION IS 115 VAC, 50-60 Hz. 230 VAC VERSION, USE 'E' PREFIX TO MODEL NUMBER.
- [4] RACK MOUNTABLE IN MODEL 4200 19" WIDE RACK. HOLDS UP TO 10 4115'S.