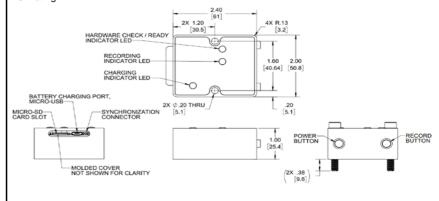

Units on the line drawing are in inches, units in brackets are in millimeters. Refer to 127-4400B for more information.

21592 Marilla Street, Chatsworth, California 91311 Phone: 818.700.7818 Fax:818.700.7880 www.dytran.com For permission to reprint this content, please contact info@dytran.com