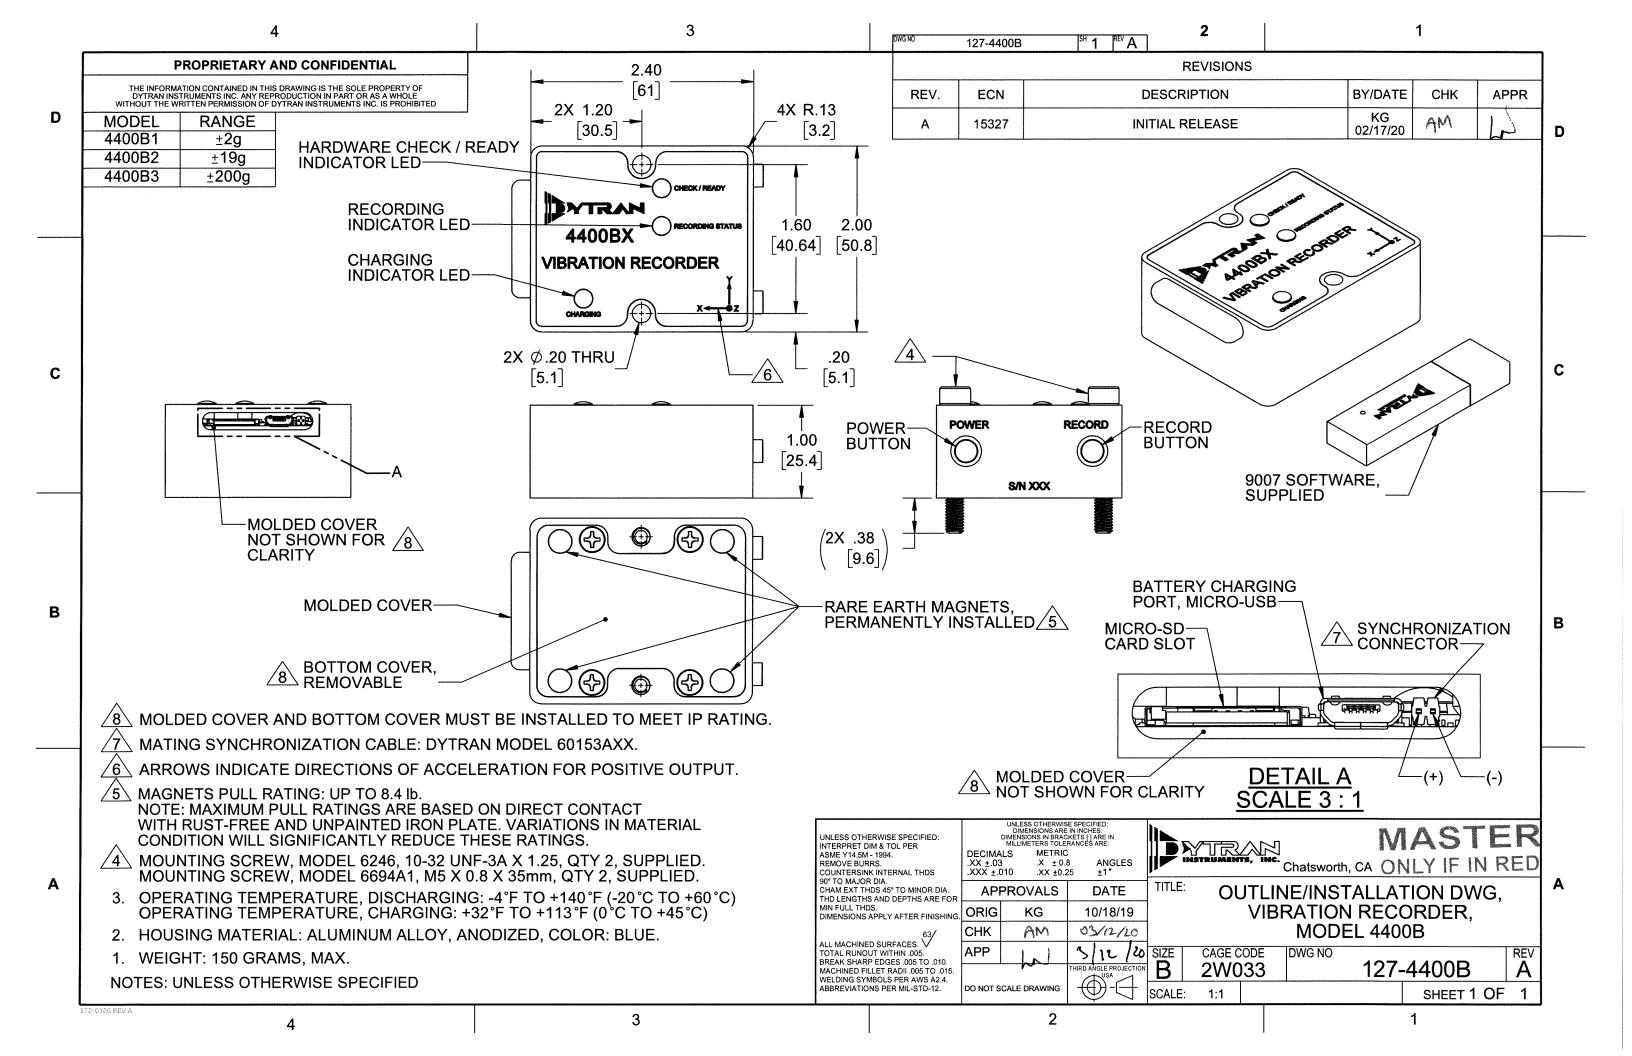

Units on the line drawing are in inches, units in brackets are in millimeters. Refer to 127-4400B for more information.

21592 Marilla Street, Chatsworth, California 91311 Phone: 818.700.7818 Fax:818.700.7880 www.dytran.com For permission to reprint this content, please contact info@dytran.com