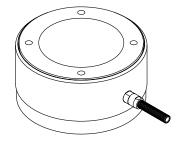

## **FUTEK MODEL L2706**

## LOAD WASHER LOAD CELL

| Drawing I | Number: | F1426-03    |
|-----------|---------|-------------|
| INCH [mm] | R.O.= R | ated Output |

| WIRING CODE |             |         |         |  |
|-------------|-------------|---------|---------|--|
| +Excitation | -Excitation | +Signal | -Signal |  |
| RFD         | BI ACK      | GRFFN   | WHITE   |  |