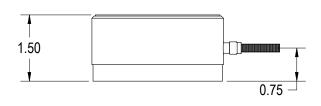

## **FUTEK MODEL L2706**

## LOAD WASHER LOAD CELL

| Drawing I | Number: | F1426-03    |
|-----------|---------|-------------|
| INCH [mm] | R.O.= R | ated Output |

| WIRING CODE |             |         |         |  |
|-------------|-------------|---------|---------|--|
| +Excitation | -Excitation | +Signal | -Signal |  |
| RFD         | BI ACK      | GRFFN   | WHITE   |  |

COMPENSATED TEMP. 60 to 160°F (15 to 82°C)

OPERATING TEMP. -60 to 212°F (-50 to 100°C)

WEIGHT 7 oz [198 g]

MATERIAL ANODIZED ALUMINUM

CABLE: #26 AWG, 4 Conductor, Braided Shielded Teflon Cable 5 ft [ 1.5 m ] Long