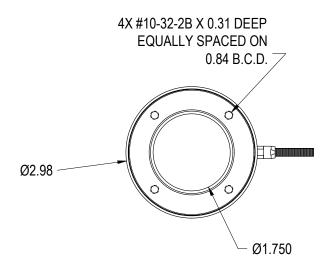

## **FUTEK MODEL L2706**

## LOAD WASHER LOAD CELL

| Drawing I | Number: | F1426-03    |
|-----------|---------|-------------|
| INCH [mm] | R.O.= R | ated Output |

| WIRING CODE |             |         |         |  |
|-------------|-------------|---------|---------|--|
| +Excitation | -Excitation | +Signal | -Signal |  |
| RFD         | BI ACK      | GRFFN   | WHITE   |  |

## <u>SPECIFICATIONS:</u>

RATED OUTPUT 0.8 mV/V nominal (FATIGUE RATED)

 CAPACITY
 Ib
 2000

 Kg
 907

 TEMP. SHIFT ZERO
 0.005% of LOAD/°F(0.009% of R.O./°C)

 TEMP. SHIFT SPAN
 0.005% of LOAD/°F(0.009% of R.O./°C)